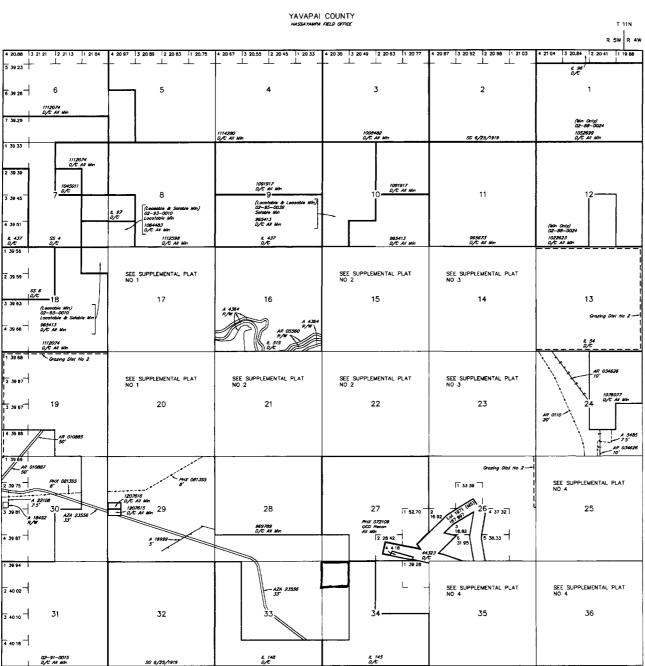

### TOWNSHIP 10 NORTH RANGE 5 WEST OF THE GILA AND SALT RIVER MERIDIAN, ARIZONA

STATUS OF PUBLIC DOMAIN

| INDEX    | то              | SE | GREGA | TED TRACTS  |  |  |  |
|----------|-----------------|----|-------|-------------|--|--|--|
| RESURVEY | ORIGINAL SURVEY |    |       |             |  |  |  |
| TRACT NO | T               | R  | SEC   | SUBDIVISION |  |  |  |
|          |                 |    |       |             |  |  |  |
|          |                 |    |       |             |  |  |  |
|          |                 |    |       |             |  |  |  |
|          |                 |    |       |             |  |  |  |
|          |                 |    |       |             |  |  |  |
|          |                 | -  |       |             |  |  |  |
|          | _               |    | + +   |             |  |  |  |
|          | _               | -  | +     |             |  |  |  |
|          | _               |    |       |             |  |  |  |
|          |                 |    | 1     |             |  |  |  |

FOR ORDERS AFFECTING DISPOSAL OR USE OF UNIDENTIFIED LANDS WITHDRAWN FOR CLASSIFICATION, MINERALS, WATER AND/OR OTHER PUBLIC PURPOSES, REFER TO INDEX OF MISCELLANEOUS DOCUMENTS MDS 301 NE 302 SW 303 SE A 16999 R/W Telephone & Telegraph 5 Sec 14 Lot 3 Sec 21 Lot 8, 13, 14 AZA 24422 Water Facility 8 Sec 28. 51/251/2 Sec 29 51/2 AZA 36146 R/W Road 5' Sec 14 Lot 1, 2, 4 Sec 23 Lot 1, 2, N1/2NW1/4

34'09'29 40"N Long

Lat

112'43'06 46"W

GSR Mer CURRENT TO NW T <u>10 N</u> ACAD 10-19-2015 5 W

SCALE in chains 10 5 0 10 20 30 60

the township This p only c ords i effect Refer